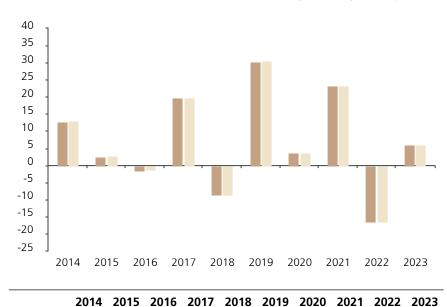

## **Past Performance**

Fund

Index \*

12.8

13.0

2.5

2.7

-1.6

-1.4

19.9

19.9

-8.7

-8.6

30.4

30.6

3.6

3.8

23.3

23.4

-16.6

-16.5

5.9

6.1

This chart shows the fund's performance as the percentage loss or gain per year over the last 10 years against its benchmark.

The chart shows how much the Fund increased or decreased in value as a percentage in each year, net of charges (excluding entry charge), and net of tax.

## Performance in the past is not a reliable indicator of future results.

The chart shows the class's investment returns calculated as percentage year-end over year-end change of the class net asset value. In general any past performance takes account of all ongoing charges, but not the entry charge.

\* Index - SPI® (TR)