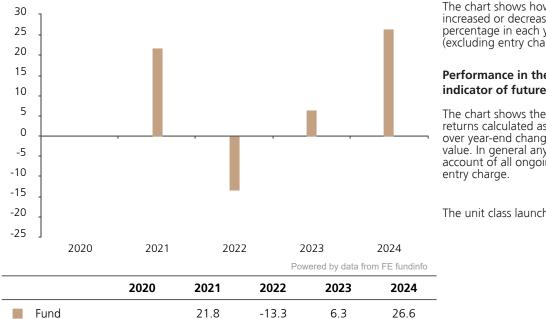

## **Past Performance**

This chart shows the fund's performance as the percentage loss or gain per year over the last 4 years.

The chart shows how much the Fund increased or decreased in value as a percentage in each year, net of charges (excluding entry charge), and net of tax.

## Performance in the past is not a reliable indicator of future results.

The chart shows the class's investment returns calculated as percentage year-end over year-end change of the class net asset value. In general any past performance takes account of all ongoing charges, but not the

The unit class launched on 30.03.2020.