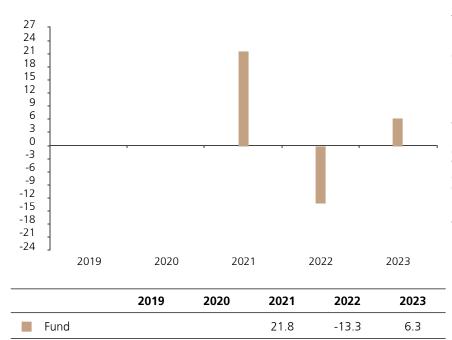

## **Past Performance**

This chart shows the fund's performance as the percentage loss or gain per year over the last 3 years.

The chart shows how much the Fund increased or decreased in value as a percentage in each year, net of charges (excluding entry charge), and net of tax.

## Performance in the past is not a reliable indicator of future results.

The chart shows the class's investment returns calculated as percentage year-end over year-end change of the class net asset value. In general any past performance takes account of all ongoing charges, but not the entry charge.