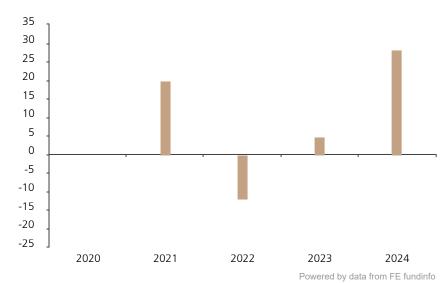

## **Past Performance**

This chart shows the fund's performance as the percentage loss or gain per year over the last 4 years.

indicator of future results.The chart shows the class's investment

The chart shows how much the Fund

percentage in each year, net of charges (excluding entry charge), and net of tax.

increased or decreased in value as a

returns calculated as percentage year-end over year-end change of the class net asset value. In general any past performance takes account of all ongoing charges, but not the entry charge.

Performance in the past is not a reliable

The unit class launched on 30.03.2020.

|      | 2020 | 2021 | 2022  | 2023 | 2024 |
|------|------|------|-------|------|------|
| Fund |      | 19.9 | -12.0 | 4.7  | 28.2 |