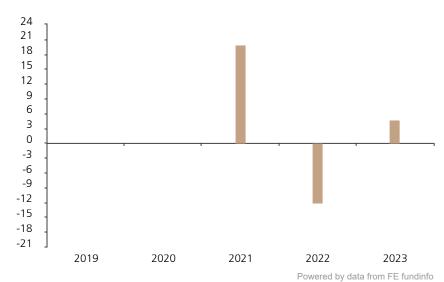

## **Past Performance**

This chart shows the fund's performance as the percentage loss or gain per year over the last 3 years.

The chart shows how much the Fund increased or decreased in value as a percentage in each year, net of charges (excluding entry charge), and net of tax.

## Performance in the past is not a reliable indicator of future results.

The chart shows the class's investment returns calculated as percentage year-end over year-end change of the class net asset value. In general any past performance takes account of all ongoing charges, but not the entry charge.

The unit class launched on 30.03.2020.

|      | 2019 | 2020 | 2021 | 2022  | 2023 |
|------|------|------|------|-------|------|
| Fund |      |      | 19.9 | -12.0 | 4.7  |