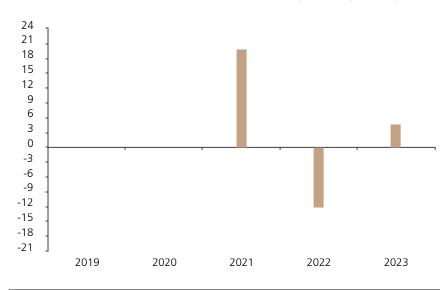

## **Past Performance**

This chart shows the fund's performance as the percentage loss or gain per year over the last 3 years.

The chart shows how much the Fund increased or decreased in value as a percentage in each year, net of charges (excluding entry charge), and net of tax.

## Performance in the past is not a reliable indicator of future results.

The chart shows the class's investment returns calculated as percentage year-end over year-end change of the class net asset value. In general any past performance takes account of all ongoing charges, but not the entry charge.

The unit class launched on 30.03.2020.

|      | 2019 | 2020 | 2021 | 2022  | 2023 |
|------|------|------|------|-------|------|
| Fund |      |      | 19.9 | -12.0 | 4.7  |