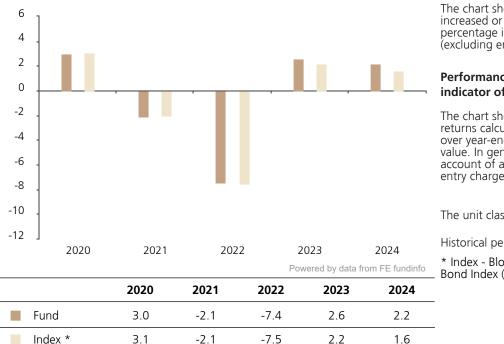

## **Past Performance**

This chart shows the fund's performance as the percentage loss or gain per year over the last 5 years against its benchmark.

The chart shows how much the Fund increased or decreased in value as a percentage in each year, net of charges (excluding entry charge), and net of tax.

## Performance in the past is not a reliable indicator of future results.

The chart shows the class's investment returns calculated as percentage year-end over year-end change of the class net asset value. In general any past performance takes account of all ongoing charges, but not the entry charge.

The unit class launched on 16.07.2019.

Historical performance was calculated in EUR.

\* Index - Bloomberg US Treasury 1-5 Year Bond Index (Total Return)