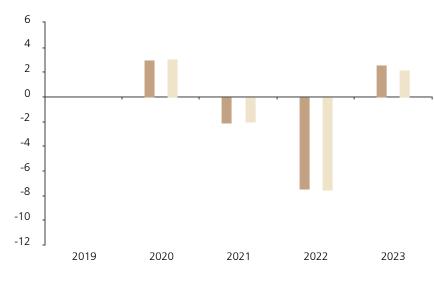

## **Past Performance**

This chart shows the fund's performance as the percentage loss or gain per year over the last 4 years against its benchmark.

|         | 2019 | 2020 | 2021 | 2022 | 2023 |
|---------|------|------|------|------|------|
| Fund    |      | 3.0  | -2.1 | -7.4 | 2.6  |
| Index * |      | 3.1  | -2.1 | -7.5 | 2.2  |

The chart shows how much the Fund increased or decreased in value as a percentage in each year, net of charges (excluding entry charge), and net of tax.

## Performance in the past is not a reliable indicator of future results.

The chart shows the class's investment returns calculated as percentage year-end over year-end change of the class net asset value. In general any past performance takes account of all ongoing charges, but not the entry charge.

The unit class launched on 16.07.2019.

Historical performance was calculated in EUR.

\* Index - Bloomberg US Treasury 1-5 Year Bond Index (Total Return)