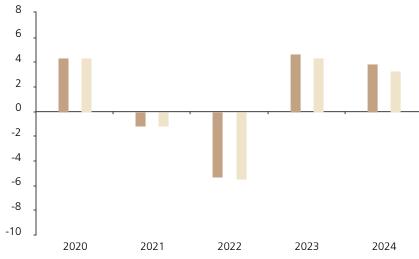

## **Past Performance**

This chart shows the fund's performance as the percentage loss or gain per year over the last 5 years against its benchmark.

Powered by data from FE fundinfo

|         | 2020 | 2021 | 2022 | 2023 | 2024 |
|---------|------|------|------|------|------|
| Fund    | 4.4  | -1.2 | -5.3 | 4.7  | 3.9  |
| Index * | 4.4  | -1.2 | -5.5 | 4.4  | 3.3  |

The chart shows how much the Fund increased or decreased in value as a percentage in each year, net of charges (excluding entry charge), and net of tax.

The unit class launched on 16.07.2019.

\* Index - Bloomberg US Treasury 1-5 Year Bond Index (Total Return)