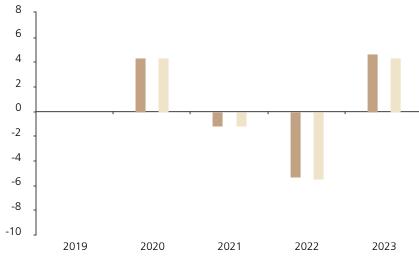

## **Past Performance**

This chart shows the fund's performance as the percentage loss or gain per year over the last 4 years against its benchmark.

Powered by data from FE fundinfo

|         | 2019 | 2020 | 2021 | 2022 | 2023 |
|---------|------|------|------|------|------|
| Fund    |      | 4.4  | -1.2 | -5.3 | 4.7  |
| Index * |      | 4.4  | -1.2 | -5.5 | 4.4  |

The unit class launched on 16.07.2019.

\* Index - Bloomberg US Treasury 1-5 Year Bond Index (Total Return)