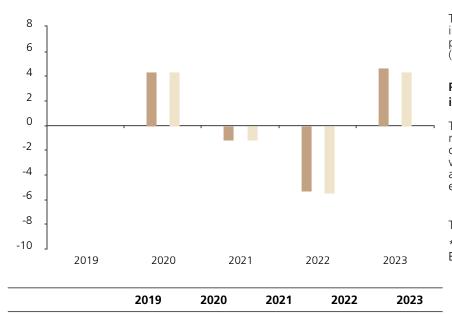

## **Past Performance**

Fund Index \*

This chart shows the fund's performance as the percentage loss or gain per year over the last 4 years against its benchmark.

4.4

4.4

-1.2

-1.2

-5.3

-5.5

4.7

4.4

The chart shows how much the Fund increased or decreased in value as a percentage in each year, net of charges (excluding entry charge), and net of tax.

## Performance in the past is not a reliable indicator of future results.

The chart shows the class's investment returns calculated as percentage year-end over year-end change of the class net asset value. In general any past performance takes account of all ongoing charges, but not the entry charge.

The unit class launched on 16.07.2019.

\* Index - Bloomberg US Treasury 1-5 Year Bond Index (Total Return)