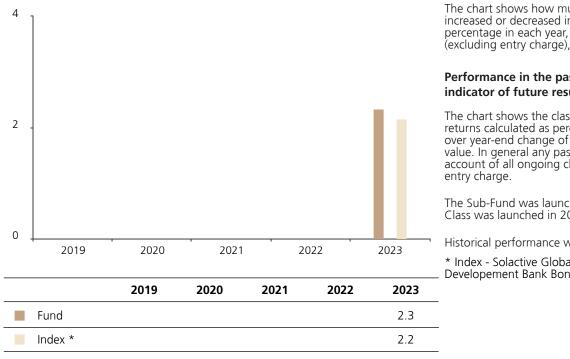

## **Past Performance**

This chart shows the fund's performance as the percentage loss or gain per year over the last 1 years against its benchmark.

The chart shows how much the Fund increased or decreased in value as a percentage in each year, net of charges (excluding entry charge), and net of tax.

## Performance in the past is not a reliable indicator of future results.

The chart shows the class's investment returns calculated as percentage year-end over year-end change of the class net asset value. In general any past performance takes account of all ongoing charges, but not the

The Sub-Fund was launched in 2018. The Class was launched in 2022.

Historical performance was calculated in EUR.

\* Index - Solactive Global Multilateral Developement Bank Bond USD 5-10 TR Index