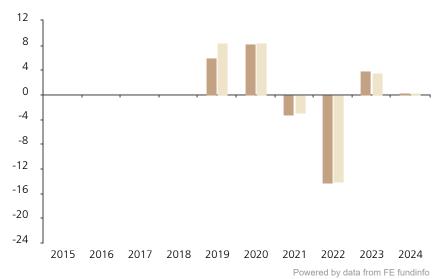

## **Past Performance**

This chart shows the fund's performance as the percentage loss or gain per year over the last 6 years against its benchmark.

2015 2016 2017 2018 2019 2020 2021 2022 2023 2024 Fund 6.0 8.2 -3.3 -14.3 3.9 0.4 Index \* 8.5 -3.0 -14.2 8.4 3.6 0.3

The chart shows how much the Fund increased or decreased in value as a percentage in each year, net of charges (excluding entry charge), and net of tax.

## Performance in the past is not a reliable indicator of future results.

The chart shows the class's investment returns calculated as percentage year-end over year-end change of the class net asset value. In general any past performance takes account of all ongoing charges, but not the entry charge.

The unit class launched on 10.10.2018.

Historical performance was calculated in GBP.

\* Index - Solactive Global Multilateral Developement Bank Bond USD 5-10 TR Index