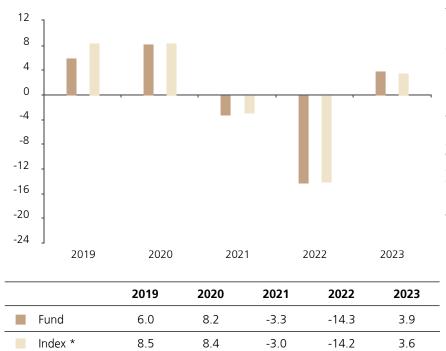

## **Past Performance**

This chart shows the fund's performance as the percentage loss or gain per year over the last 5 years against its benchmark.

The chart shows how much the Fund increased or decreased in value as a percentage in each year, net of charges (excluding entry charge), and net of tax.

## Performance in the past is not a reliable indicator of future results.

The chart shows the class's investment returns calculated as percentage year-end over year-end change of the class net asset value. In general any past performance takes account of all ongoing charges, but not the entry charge.

The unit class launched on 10.10.2018.

Historical performance was calculated in GBP.

\* Index - Solactive Global Multilateral

Developement Bank Bond USD 5-10 TR Index