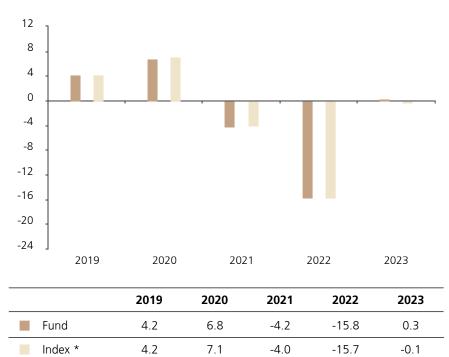

## **Past Performance**

This chart shows the fund's performance as the percentage loss or gain per year over the last 5 years against its benchmark.

The chart shows how much the Fund increased or decreased in value as a percentage in each year, net of charges (excluding entry charge), and net of tax.

## Performance in the past is not a reliable indicator of future results.

The chart shows the class's investment returns calculated as percentage year-end over year-end change of the class net asset value. In general any past performance takes account of all ongoing charges, but not the entry charge.

The unit class launched on 13.02.2018.

Historical performance was calculated in CHF.

\* Index - Solactive Global Multilateral

Developement Bank Bond USD 5-10 TR Index