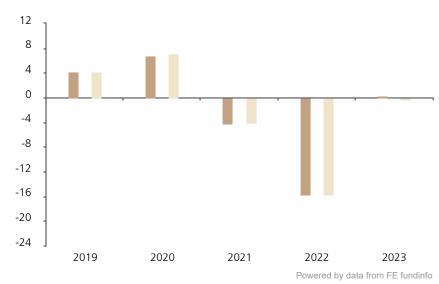

## **Past Performance**

This chart shows the fund's performance as the percentage loss or gain per year over the last 5 years against its benchmark.

|         | 2019 | 2020 | 2021 | 2022  | 2023 |
|---------|------|------|------|-------|------|
| Fund    | 4.2  | 6.8  | -4.2 | -15.8 | 0.3  |
| Index * | 4.2  | 7.1  | -4.0 | -15.7 | -0.1 |

The chart shows how much the Fund increased or decreased in value as a percentage in each year, net of charges (excluding entry charge), and net of tax.

The unit class launched on 13.02.2018.

Historical performance was calculated in CHF.

\* Index - Solactive Global Multilateral \_ Developement Bank Bond USD 5-10 TR Index