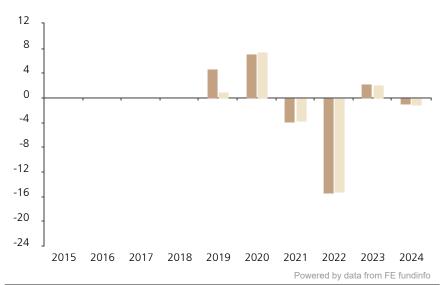

## **Past Performance**

This chart shows the fund's performance as the percentage loss or gain per year over the last 6 years against its benchmark.

2015 2016 2017 2018 2019 2020 2021 2022 2023 2024 Fund 4.7 7.2 -4.0 -15.3 2.3 -1.0 Index \* 7.5 -3.7 -15.3 1.1 2.2 -1.1

The chart shows how much the Fund increased or decreased in value as a percentage in each year, net of charges (excluding entry charge), and net of tax.

The unit class launched on 13.02.2018.

Historical performance was calculated in EUR.

\* Index - Solactive Global Multilateral Developement Bank Bond USD 5-10 TR Index