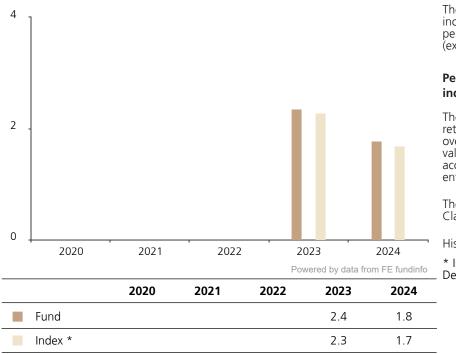

## **Past Performance**

This chart shows the fund's performance as the percentage loss or gain per year over the last 2 years against its benchmark.

The chart shows how much the Fund increased or decreased in value as a percentage in each year, net of charges (excluding entry charge), and net of tax.

## Performance in the past is not a reliable indicator of future results.

The chart shows the class's investment returns calculated as percentage year-end over year-end change of the class net asset value. In general any past performance takes account of all ongoing charges, but not the entry charge.

The Sub-Fund was launched in 2018. The Class was launched in 2022.

Historical performance was calculated in EUR.

\* Index - Solactive Global Multilateral Developement Bank Bond USD 1-5 TR Index