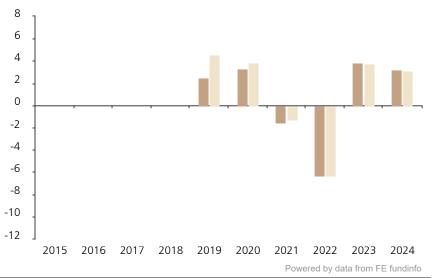

## **Past Performance**

This chart shows the fund's performance as the percentage loss or gain per year over the last 6 years against its benchmark.

The chart shows how much the Fund increased or decreased in value as a percentage in each year, net of charges (excluding entry charge), and net of tax.

## Performance in the past is not a reliable indicator of future results.

The chart shows the class's investment returns calculated as percentage year-end over year-end change of the class net asset value. In general any past performance takes account of all ongoing charges, but not the entry charge.

The unit class launched on 10.10.2018.

Historical performance was calculated in GBP.

\* Index - Solactive Global Multilateral \_ Developement Bank Bond USD 1-5 TR Index

|         | 2015 | 2016 | 2017 | 2018 | 2019 | 2020 | 2021 | 2022 | 2023 | 2024 |
|---------|------|------|------|------|------|------|------|------|------|------|
| Fund    |      |      |      |      | 2.5  | 3.3  | -1.6 | -6.3 | 3.8  | 3.2  |
| Index * |      |      |      |      | 4.6  | 3.9  | -1.3 | -6.3 | 3.8  | 3.1  |