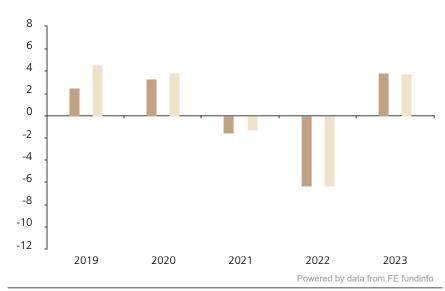

## **Past Performance**

This chart shows the fund's performance as the percentage loss or gain per year over the last 5 years against its benchmark.

2019 2020 2021 2022 2023 2.5 3.3 -1.6 -6.3 Fund 3.8 Index \* 4.6 3.9 -1.3 -6.3 3.8

The chart shows how much the Fund increased or decreased in value as a percentage in each year, net of charges (excluding entry charge), and net of tax.

The unit class launched on 10.10.2018.

Historical performance was calculated in GBP.

\* Index - Solactive Global Multilateral Developement Bank Bond USD 1-5 TR Index