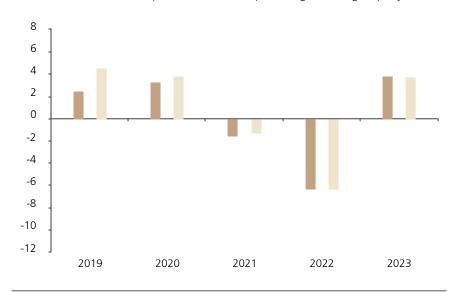

## **Past Performance**

This chart shows the fund's performance as the percentage loss or gain per year over the last 5 years against its benchmark.

|         | 2019 | 2020 | 2021 | 2022 | 2023 |
|---------|------|------|------|------|------|
| Fund    | 2.5  | 3.3  | -1.6 | -6.3 | 3.8  |
| Index * | 4.6  | 3.9  | -1.3 | -6.3 | 3.8  |

The chart shows how much the Fund increased or decreased in value as a percentage in each year, net of charges (excluding entry charge), and net of tax.

## Performance in the past is not a reliable indicator of future results.

The chart shows the class's investment returns calculated as percentage year-end over year-end change of the class net asset value. In general any past performance takes account of all ongoing charges, but not the entry charge.

The unit class launched on 10.10.2018.

Historical performance was calculated in GBP.

\* Index - Solactive Global Multilateral Developement Bank Bond USD 1-5 TR Index