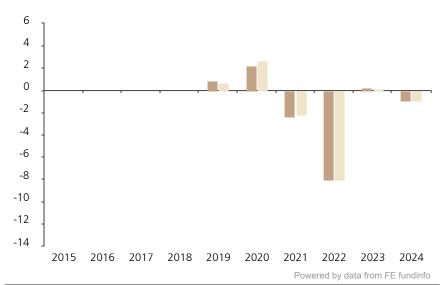

## **Past Performance**

This chart shows the fund's performance as the percentage loss or gain per year over the last 6 years against its benchmark.

2015 2016 2017 2018 2019 2020 2021 2022 2023 2024 Fund 0.9 2.2 -2.4 -8.1 0.3 -0.9 Index \* 0.7 2.7 -2.2 -8.1 0.1 -1.0

The chart shows how much the Fund increased or decreased in value as a percentage in each year, net of charges (excluding entry charge), and net of tax.

The unit class launched on 13.02.2018.

Historical performance was calculated in CHF.

\* Index - Solactive Global Multilateral Developement Bank Bond USD 1-5 TR Index