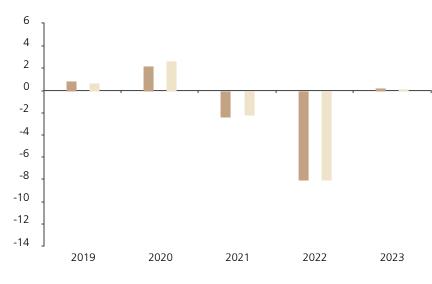

## **Past Performance**

This chart shows the fund's performance as the percentage loss or gain per year over the last 5 years against its benchmark.

|         | 2019 | 2020 | 2021 | 2022 | 2023 |
|---------|------|------|------|------|------|
| Fund    | 0.9  | 2.2  | -2.4 | -8.1 | 0.3  |
| Index * | 0.7  | 2.7  | -2.2 | -8.1 | 0.1  |

The chart shows how much the Fund increased or decreased in value as a percentage in each year, net of charges (excluding entry charge), and net of tax.

The unit class launched on 13.02.2018.

Historical performance was calculated in CHF.

\* Index - Solactive Global Multilateral Developement Bank Bond USD 1-5 TR Index