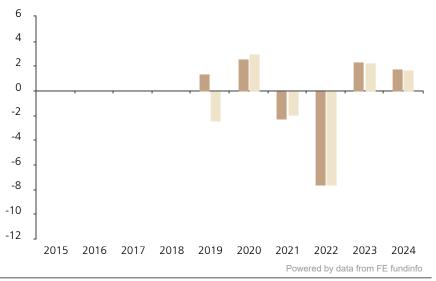

## **Past Performance**

This chart shows the fund's performance as the percentage loss or gain per year over the last 6 years against its benchmark.

The chart shows how much the Fund increased or decreased in value as a percentage in each year, net of charges (excluding entry charge), and net of tax.

## Performance in the past is not a reliable indicator of future results.

The chart shows the class's investment returns calculated as percentage year-end over year-end change of the class net asset value. In general any past performance takes account of all ongoing charges, but not the entry charge.

The unit class launched on 13.02.2018.

Historical performance was calculated in EUR.

\* Index - Solactive Global Multilateral \_ Developement Bank Bond USD 1-5 TR Index

|         | 2015 | 2016 | 2017 | 2018 | 2019 | 2020 | 2021 | 2022 | 2023 | 2024 |
|---------|------|------|------|------|------|------|------|------|------|------|
| Fund    |      |      |      |      | 1.4  | 2.6  | -2.2 | -7.7 | 2.4  | 1.8  |
| Index * |      |      |      |      | -2.5 | 3.0  | -1.9 | -7.6 | 2.3  | 1.7  |