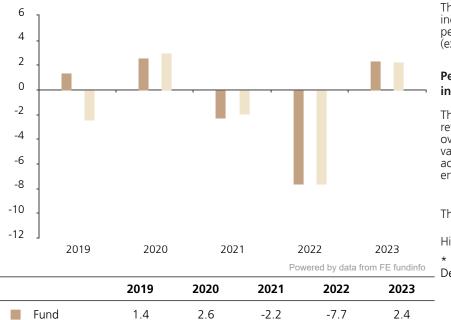

## **Past Performance**

Index \*

-2.5

This chart shows the fund's performance as the percentage loss or gain per year over the last 5 years against its benchmark.

3.0

-1.9

-7.6

2.3

The chart shows how much the Fund increased or decreased in value as a percentage in each year, net of charges (excluding entry charge), and net of tax.

## Performance in the past is not a reliable indicator of future results.

The chart shows the class's investment returns calculated as percentage year-end over year-end change of the class net asset value. In general any past performance takes account of all ongoing charges, but not the entry charge.

The unit class launched on 13.02.2018.

Historical performance was calculated in EUR.

\* Index - Solactive Global Multilateral

Developement Bank Bond USD 1-5 TR Index