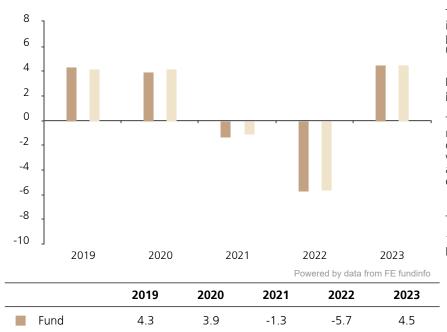

## **Past Performance**

Index \*

4.2

This chart shows the fund's performance as the percentage loss or gain per year over the last 5 years against its benchmark.

4.2

-1.1

-5.6

4.5

The chart shows how much the Fund increased or decreased in value as a percentage in each year, net of charges (excluding entry charge), and net of tax.

The unit class launched on 13.02.2018.

\* Index - Solactive Global Multilateral Developement Bank Bond USD 1-5 TR Index