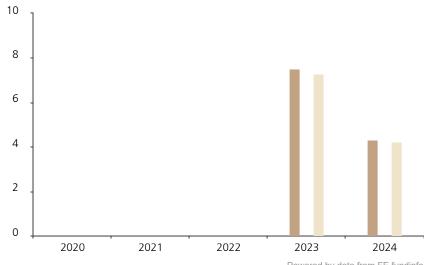

## **Past Performance**

This chart shows the fund's performance as the percentage loss or gain per year over the last 2 years against its benchmark.

Powered by data from FE fundinfo

|         | 2020 | 2021 | 2022 | 2023 | 2024 |
|---------|------|------|------|------|------|
| Fund    |      |      |      | 7.5  | 4.3  |
| Index * |      |      |      | 7.3  | 4.2  |

The chart shows how much the Fund increased or decreased in value as a percentage in each year, net of charges (excluding entry charge), and net of tax.

The Sub-Fund was launched in 2016. The Class was launched in 2022.

\* Index - Bloomberg US Corporate Intermediate Index (TR)