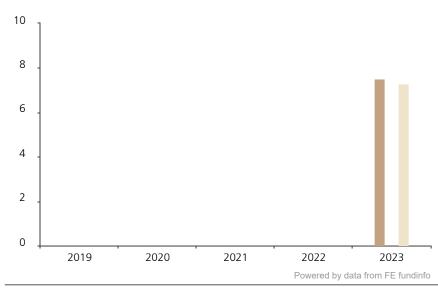

## **Past Performance**

This chart shows the fund's performance as the percentage loss or gain per year over the last 1 years against its benchmark.

|         | 2019 | 2020 | 2021 | 2022 | 2023 |
|---------|------|------|------|------|------|
| Fund    |      |      |      |      | 7.5  |
| Index * |      |      |      |      | 7.3  |

The Sub-Fund was launched in 2016. The Class was launched in 2022.

\* Index - Bloomberg US Corporate Intermediate Index (TR)