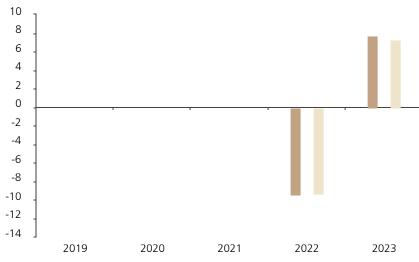

## **Past Performance**

This chart shows the fund's performance as the percentage loss or gain per year over the last 2 years against its benchmark.

Powered by data from FE fundinfo

|         | 2019 | 2020 | 2021 | 2022 | 2023 |
|---------|------|------|------|------|------|
| Fund    |      |      |      | -9.4 | 7.7  |
| Index * |      |      |      | -9.4 | 7.3  |

The chart shows how much the Fund increased or decreased in value as a percentage in each year, net of charges (excluding entry charge), and net of tax.

The Sub-Fund was launched in 2016. The Class was launched in 2021.

\* Index - Bloomberg US Corporate Intermediate Index (TR)