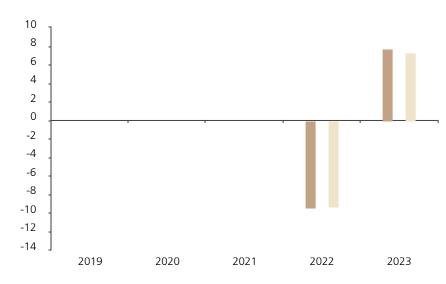

## **Past Performance**

This chart shows the fund's performance as the percentage loss or gain per year over the last 2 years against its benchmark.

The chart shows how much the Fund increased or decreased in value as a percentage in each year, net of charges (excluding entry charge), and net of tax.

## Performance in the past is not a reliable indicator of future results.

The chart shows the class's investment returns calculated as percentage year-end over year-end change of the class net asset value. In general any past performance takes account of all ongoing charges, but not the entry charge.

The Sub-Fund was launched in 2016. The Class was launched in 2021.

\* Index - Bloomberg US Corporate Intermediate Index (TR)

|         | 2019 | 2020 | 2021 | 2022 | 2023 |
|---------|------|------|------|------|------|
| Fund    |      |      |      | -9.4 | 7.7  |
| Index * |      |      |      | -9.4 | 7.3  |