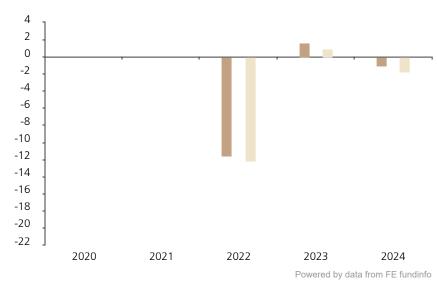

## **Past Performance**

This chart shows the fund's performance as the percentage loss or gain per year over the last 3 years against its benchmark.

|         | 2020 | 2021 | 2022  | 2023 | 2024 |
|---------|------|------|-------|------|------|
| Fund    |      |      | -11.6 | 1.7  | -1.1 |
| Index * |      |      | -12.2 | 1.0  | -1.7 |

The chart shows how much the Fund increased or decreased in value as a percentage in each year, net of charges (excluding entry charge), and net of tax.

The Sub-Fund was launched in 2016. The Class was launched in 2021.

Historical performance was calculated in JPY.

\* Index - Bloomberg US Corporate \_ Intermediate Index (TR)