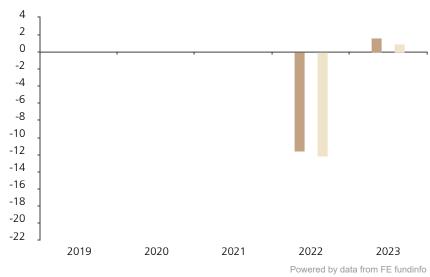

## **Past Performance**

This chart shows the fund's performance as the percentage loss or gain per year over the last 2 years against its benchmark.

|         | 2019 | 2020 | 2021 | 2022  | 2023 |
|---------|------|------|------|-------|------|
| Fund    |      |      |      | -11.6 | 1.7  |
| Index * |      |      |      | -12.2 | 1.0  |

The chart shows how much the Fund increased or decreased in value as a percentage in each year, net of charges (excluding entry charge), and net of tax.

The Sub-Fund was launched in 2016. The Class was launched in 2021.

Historical performance was calculated in JPY.

\* Index - Bloomberg US Corporate \_ Intermediate Index (TR)