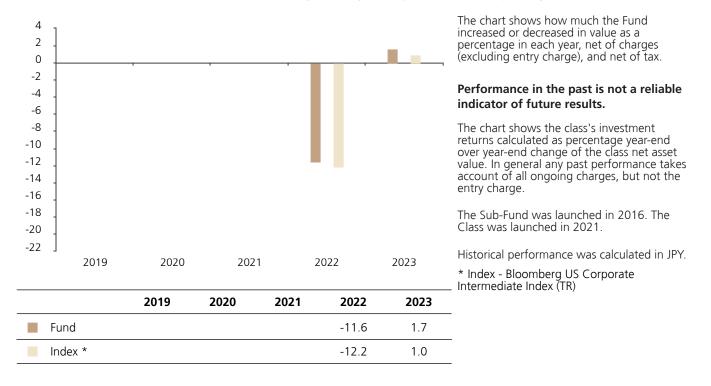

## Past Performance

This document provides you with information on past performance.

Past performance is not a reliable indicator of future performance. Markets could develop very differently in the future. It can help you to assess how the fund has been managed in the past and compare it to its benchmark.

## **Past Performance**

This chart shows the fund's performance as the percentage loss or gain per year over the last 2 years against its benchmark.