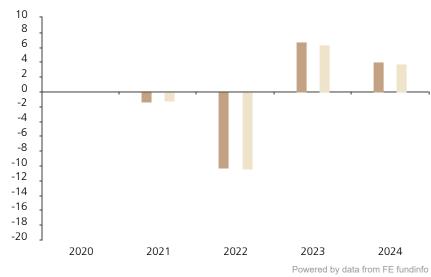

## **Past Performance**

This chart shows the fund's performance as the percentage loss or gain per year over the last 4 years against its benchmark.

|         | 2020 | 2021 | 2022  | 2023 | 2024 |
|---------|------|------|-------|------|------|
| Fund    |      | -1.3 | -10.3 | 6.8  | 4.1  |
| Index * |      | -1.2 | -10.4 | 6.3  | 3.8  |

The chart shows how much the Fund increased or decreased in value as a percentage in each year, net of charges (excluding entry charge), and net of tax.

## Performance in the past is not a reliable indicator of future results.

The chart shows the class's investment returns calculated as percentage year-end over year-end change of the class net asset value. In general any past performance takes account of all ongoing charges, but not the entry charge.

The Sub-Fund was launched in 2016. The Class was launched in 2020.

Historical performance was calculated in GBP.

\* Index - Bloomberg US Corporate \_ Intermediate Index (TR)