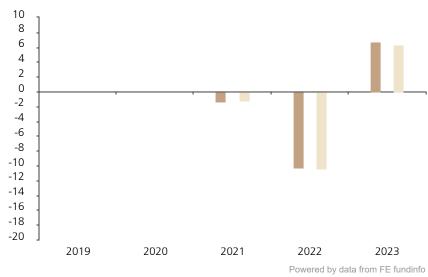

## **Past Performance**

This chart shows the fund's performance as the percentage loss or gain per year over the last 3 years against its benchmark.

|         | 2019 | 2020 | 2021 | 2022  | 2023 |
|---------|------|------|------|-------|------|
| Fund    |      |      | -1.3 | -10.3 | 6.8  |
| Index * |      |      | -1.2 | -10.4 | 6.3  |

The chart shows how much the Fund increased or decreased in value as a percentage in each year, net of charges (excluding entry charge), and net of tax.

The Sub-Fund was launched in 2016. The Class was launched in 2020.

Historical performance was calculated in GBP.

\* Index - Bloomberg US Corporate \_ Intermediate Index (TR)