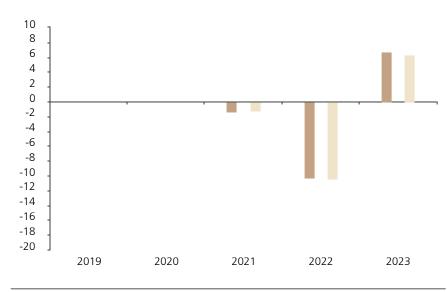

## **Past Performance**

This chart shows the fund's performance as the percentage loss or gain per year over the last 3 years against its benchmark.

|         | 2019 | 2020 | 2021 | 2022  | 2023 |
|---------|------|------|------|-------|------|
| Fund    |      |      | -1.3 | -10.3 | 6.8  |
| Index * |      |      | -1.2 | -10.4 | 6.3  |

The chart shows how much the Fund increased or decreased in value as a percentage in each year, net of charges (excluding entry charge), and net of tax.

The Sub-Fund was launched in 2016. The Class was launched in 2020.

Historical performance was calculated in GBP.

\* Index - Bloomberg US Corporate Intermediate Index (TR)