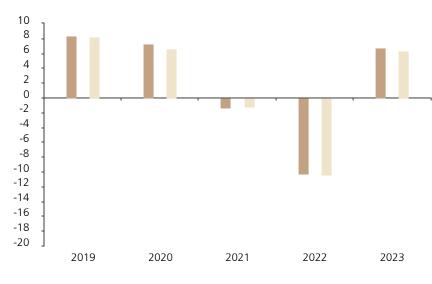

## **Past Performance**

This chart shows the fund's performance as the percentage loss or gain per year over the last 5 years against its benchmark.

|         | 2019 | 2020 | 2021 | 2022  | 2023 |
|---------|------|------|------|-------|------|
| Fund    | 8.4  | 7.3  | -1.3 | -10.3 | 6.8  |
| Index * | 8.2  | 6.6  | -1.2 | -10.4 | 6.3  |

The chart shows how much the Fund increased or decreased in value as a percentage in each year, net of charges (excluding entry charge), and net of tax.

## Performance in the past is not a reliable indicator of future results.

The chart shows the class's investment returns calculated as percentage year-end over year-end change of the class net asset value. In general any past performance takes account of all ongoing charges, but not the entry charge.

The Sub-Fund was launched in 2016. The Class was launched in 2018.

Historical performance was calculated in GBP.

\* Index - Bloomberg US Corporate Intermediate Index (TR)