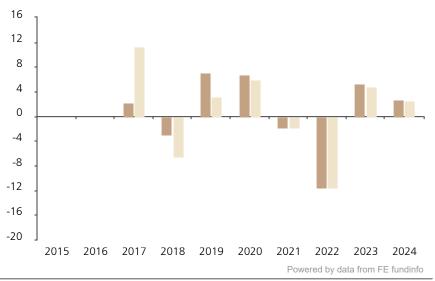

## **Past Performance**

This chart shows the fund's performance as the percentage loss or gain per year over the last 8 years against its benchmark.

The chart shows how much the Fund increased or decreased in value as a percentage in each year, net of charges (excluding entry charge), and net of tax.

## Performance in the past is not a reliable indicator of future results.

The chart shows the class's investment returns calculated as percentage year-end over year-end change of the class net asset value. In general any past performance takes account of all ongoing charges, but not the entry charge.

The unit class launched on 25.11.2016.

Historical performance was calculated in EUR.

\* Index - Bloomberg US Corporate \_ Intermediate Index (TR)

|         | 2015 | 2016 | 2017 | 2018 | 2019 | 2020 | 2021 | 2022  | 2023 | 2024 |
|---------|------|------|------|------|------|------|------|-------|------|------|
| Fund    |      |      | 2.2  | -2.9 | 7.2  | 6.8  | -1.9 | -11.5 | 5.3  | 2.7  |
| Index * |      |      | 11.2 | -6.6 | 3.1  | 6.0  | -1.9 | -11.6 | 4.8  | 2.5  |