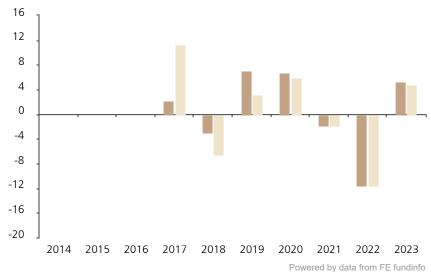

## **Past Performance**

This chart shows the fund's performance as the percentage loss or gain per year over the last 7 years against its benchmark.

|         | 2014 | 2015 | 2016 | 2017 | 2018 | 2019 | 2020 | 2021 | 2022  | 2023 |
|---------|------|------|------|------|------|------|------|------|-------|------|
| Fund    |      |      |      | 2.2  | -2.9 | 7.2  | 6.8  | -1.9 | -11.5 | 5.3  |
| Index * |      |      |      | 11.2 | -6.6 | 3.1  | 6.0  | -1.9 | -11.6 | 4.8  |

The chart shows how much the Fund increased or decreased in value as a percentage in each year, net of charges (excluding entry charge), and net of tax.

The unit class launched on 25.11.2016.

Historical performance was calculated in EUR.

\* Index - Bloomberg US Corporate \_ Intermediate Index (TR)