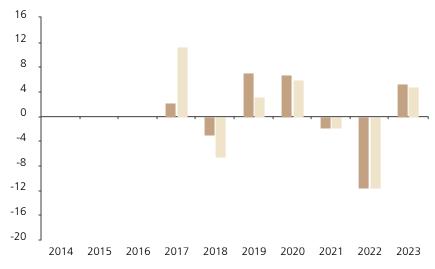

## **Past Performance**

This chart shows the fund's performance as the percentage loss or gain per year over the last 7 years against its benchmark.

| The chart shows how much the Fund        |
|------------------------------------------|
| increased or decreased in value as a     |
| percentage in each year, net of charges  |
| (excluding entry charge), and net of tax |

## Performance in the past is not a reliable indicator of future results.

The chart shows the class's investment returns calculated as percentage year-end over year-end change of the class net asset value. In general any past performance takes account of all ongoing charges, but not the entry charge.

The unit class launched on 25.11.2016.

Historical performance was calculated in EUR.

\* Index - Bloomberg US Corporate Intermediate Index (TR)

|         | 2014 | 2015 | 2016 | 2017 | 2018 | 2019 | 2020 | 2021 | 2022  | 2023 |
|---------|------|------|------|------|------|------|------|------|-------|------|
| Fund    |      |      |      | 2.2  | -2.9 | 7.2  | 6.8  | -1.9 | -11.5 | 5.3  |
| Index * |      |      |      | 11.2 | -6.6 | 3.1  | 6.0  | -1.9 | -11.6 | 4.8  |