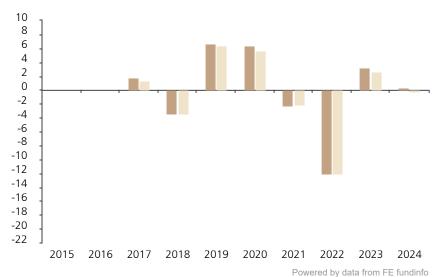

## **Past Performance**

This chart shows the fund's performance as the percentage loss or gain per year over the last 8 years against its benchmark.

2015 2016 2017 2018 2019 2020 2021 2022 2023 2024 Fund 1.8 -3.4 6.7 6.4 -2.2 -12.0 3.2 0.1 Index \* 1.4 -3.4 6.4 5.7 -2.1 -12.02.6 -0.2

The chart shows how much the Fund increased or decreased in value as a percentage in each year, net of charges (excluding entry charge), and net of tax.

## Performance in the past is not a reliable indicator of future results.

The chart shows the class's investment returns calculated as percentage year-end over year-end change of the class net asset value. In general any past performance takes account of all ongoing charges, but not the entry charge.

The unit class launched on 07.11.2016.

Historical performance was calculated in CHF.

\* Index - Bloomberg US Corporate Intermediate Index (TR)