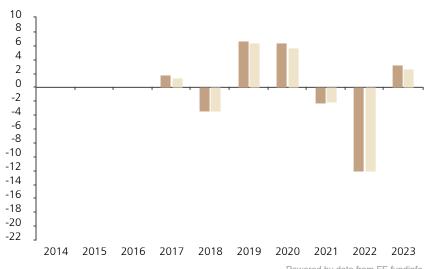

## **Past Performance**

This chart shows the fund's performance as the percentage loss or gain per year over the last 7 years against its benchmark.

Powered by data from FE fundinfo

| Fund    |  |     |      |     |     |      |       |     |
|---------|--|-----|------|-----|-----|------|-------|-----|
| Fullu   |  | 1.8 | -3.4 | 6.7 | 6.4 | -2.2 | -12.0 | 3.2 |
| Index * |  | 1.4 | -3.4 | 6.4 | 5.7 | -2.1 | -12.0 | 2.6 |

The chart shows how much the Fund increased or decreased in value as a percentage in each year, net of charges (excluding entry charge), and net of tax.

## Performance in the past is not a reliable indicator of future results.

The chart shows the class's investment returns calculated as percentage year-end over year-end change of the class net asset value. In general any past performance takes account of all ongoing charges, but not the entry charge.

The unit class launched on 07.11.2016.

Historical performance was calculated in CHF.

\* Index - Bloomberg US Corporate Intermediate Index (TR)