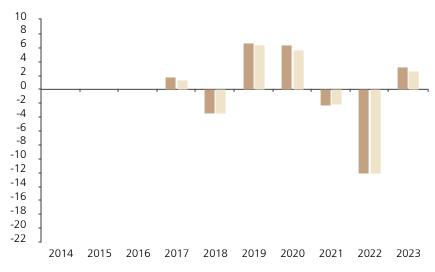

## **Past Performance**

This chart shows the fund's performance as the percentage loss or gain per year over the last 7 years against its benchmark.

The chart shows how much the Fund increased or decreased in value as a percentage in each year, net of charges (excluding entry charge), and net of tax.

## Performance in the past is not a reliable indicator of future results.

The chart shows the class's investment returns calculated as percentage year-end over year-end change of the class net asset value. In general any past performance takes account of all ongoing charges, but not the entry charge.

The unit class launched on 07.11.2016.

Historical performance was calculated in CHF.

\* Index - Bloomberg US Corporate Intermediate Index (TR)

|         | 2014 | 2015 | 2016 | 2017 | 2018 | 2019 | 2020 | 2021 | 2022  | 2023 |
|---------|------|------|------|------|------|------|------|------|-------|------|
| Fund    |      |      |      | 1.8  | -3.4 | 6.7  | 6.4  | -2.2 | -12.0 | 3.2  |
| Index * |      |      |      | 1.4  | -3.4 | 6.4  | 5.7  | -2.1 | -12.0 | 2.6  |