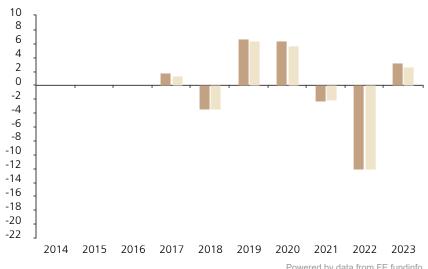

## **Past Performance**

This chart shows the fund's performance as the percentage loss or gain per year over the last 7 years against its benchmark.

Powered by data from FE fundinfo

|         | 2014 | 2015 | 2016 | 2017 | 2018 | 2019 | 2020 | 2021 | 2022  | 2023 |
|---------|------|------|------|------|------|------|------|------|-------|------|
| Fund    |      |      |      | 1.8  | -3.4 | 6.7  | 6.4  | -2.2 | -12.0 | 3.2  |
| Index * |      |      |      | 1.4  | -3.4 | 6.4  | 5.7  | -2.1 | -12.0 | 2.6  |

The chart shows how much the Fund increased or decreased in value as a percentage in each year, net of charges (excluding entry charge), and net of tax.

## Performance in the past is not a reliable indicator of future results.

The chart shows the class's investment returns calculated as percentage year-end over year-end change of the class net asset value. In general any past performance takes account of all ongoing charges, but not the entry charge.

The unit class launched on 07.11.2016.

Historical performance was calculated in CHF.

\* Index - Bloomberg US Corporate \_ Intermediate Index (TR)