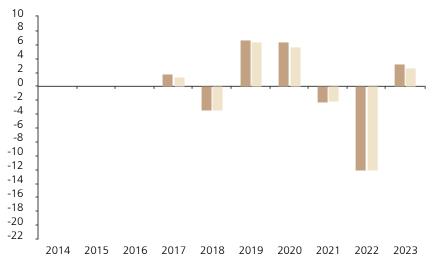

## **Past Performance**

This chart shows the fund's performance as the percentage loss or gain per year over the last 7 years against its benchmark.

The chart shows how much the Fund increased or decreased in value as a percentage in each year, net of charges (excluding entry charge), and net of tax.

## Performance in the past is not a reliable indicator of future results.

The chart shows the class's investment returns calculated as percentage year-end over year-end change of the class net asset value. In general any past performance takes account of all ongoing charges, but not the entry charge.

The unit class launched on 07.11.2016.

Historical performance was calculated in CHF.

\* Index - Bloomberg US Corporate Intermediate Index (TR)

|         | 2014 | 2015 | 2016 | 2017 | 2018 | 2019 | 2020 | 2021 | 2022  | 2023 |
|---------|------|------|------|------|------|------|------|------|-------|------|
| Fund    |      |      |      | 1.8  | -3.4 | 6.7  | 6.4  | -2.2 | -12.0 | 3.2  |
| Index * |      |      |      | 1.4  | -3.4 | 6.4  | 5.7  | -2.1 | -12.0 | 2.6  |