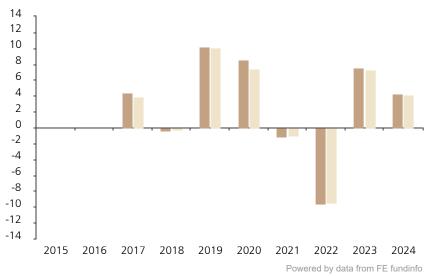

## **Past Performance**

This chart shows the fund's performance as the percentage loss or gain per year over the last 8 years against its benchmark.

The chart shows how much the Fund increased or decreased in value as a percentage in each year, net of charges (excluding entry charge), and net of tax.

## Performance in the past is not a reliable indicator of future results.

The chart shows the class's investment returns calculated as percentage year-end over year-end change of the class net asset value. In general any past performance takes account of all ongoing charges, but not the entry charge.

The unit class launched on 07.11.2016.

\* Index - Bloomberg US Corporate Intermediate Index (TR)

|         | 2015 | 2016 | 2017 | 2018 | 2019 | 2020 | 2021 | 2022 | 2023 | 2024 |
|---------|------|------|------|------|------|------|------|------|------|------|
| Fund    |      |      | 4.4  | -0.3 | 10.2 | 8.6  | -1.1 | -9.6 | 7.5  | 4.3  |
| Index * |      |      | 3.9  | -0.2 | 10.1 | 7.5  | -1.0 | -9.4 | 7.3  | 4.2  |