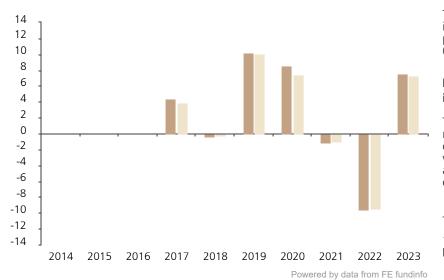

## **Past Performance**

This chart shows the fund's performance as the percentage loss or gain per year over the last 7 years against its benchmark.

The chart shows how much the Fund increased or decreased in value as a percentage in each year, net of charges (excluding entry charge), and net of tax.

## Performance in the past is not a reliable indicator of future results.

The chart shows the class's investment returns calculated as percentage year-end over year-end change of the class net asset value. In general any past performance takes account of all ongoing charges, but not the entry charge.

The unit class launched on 07.11.2016.

\* Index - Bloomberg US Corporate Intermediate Index (TR)

|         | 2014 | 2015 | 2016 | 2017 | 2018 | 2019 | 2020 | 2021 | 2022 | 2023 |
|---------|------|------|------|------|------|------|------|------|------|------|
| Fund    |      |      |      | 4.4  | -0.3 | 10.2 | 8.6  | -1.1 | -9.6 | 7.5  |
| Index * |      |      |      | 3.9  | -0.2 | 10.1 | 7.5  | -1.0 | -9.4 | 7.3  |