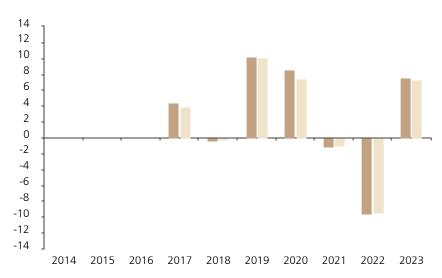

## **Past Performance**

This chart shows the fund's performance as the percentage loss or gain per year over the last 7 years against its benchmark.

The chart shows how much the Fund increased or decreased in value as a percentage in each year, net of charges (excluding entry charge), and net of tax.

## Performance in the past is not a reliable indicator of future results.

The chart shows the class's investment returns calculated as percentage year-end over year-end change of the class net asset value. In general any past performance takes account of all ongoing charges, but not the entry charge.

The unit class launched on 07.11.2016.

\* Index - Bloomberg US Corporate Intermediate Index (TR)

|         | 2014 | 2015 | 2016 | 2017 | 2018 | 2019 | 2020 | 2021 | 2022 | 2023 |
|---------|------|------|------|------|------|------|------|------|------|------|
| Fund    |      |      |      | 4.4  | -0.3 | 10.2 | 8.6  | -1.1 | -9.6 | 7.5  |
| Index * |      |      |      | 3.9  | -0.2 | 10.1 | 7.5  | -1.0 | -9.4 | 7.3  |