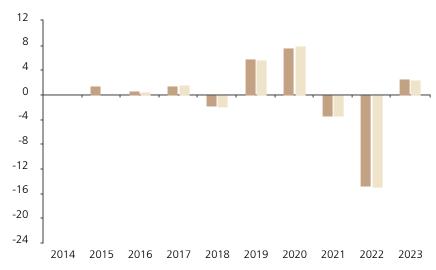

## **Past Performance**

This chart shows the fund's performance as the percentage loss or gain per year over the last 9 years against its benchmark.

The chart shows how much the Fund increased or decreased in value as a percentage in each year, net of charges (excluding entry charge), and net of tax.

## Performance in the past is not a reliable indicator of future results.

The chart shows the class's investment returns calculated as percentage year-end over year-end change of the class net asset value. In general any past performance takes account of all ongoing charges, but not the entry charge.

The Sub-Fund was launched in 2006. The Class was launched in 2014.

Historical performance was calculated in EUR.

\* Index - 50% Bloomberg Eurodollar AA- or better 5-10Yrs + 50% Bloomberg US Treasury 5-10Yrs

|         | 2014 | 2015 | 2016 | 2017 | 2018 | 2019 | 2020 | 2021 | 2022  | 2023 |
|---------|------|------|------|------|------|------|------|------|-------|------|
| Fund    |      | 1.5  | 0.6  | 1.5  | -1.8 | 5.9  | 7.7  | -3.4 | -14.8 | 2.6  |
| Index * |      |      | 0.5  | 1.7  | -1.9 | 5.7  | 8.0  | -3.4 | -14.9 | 2.4  |