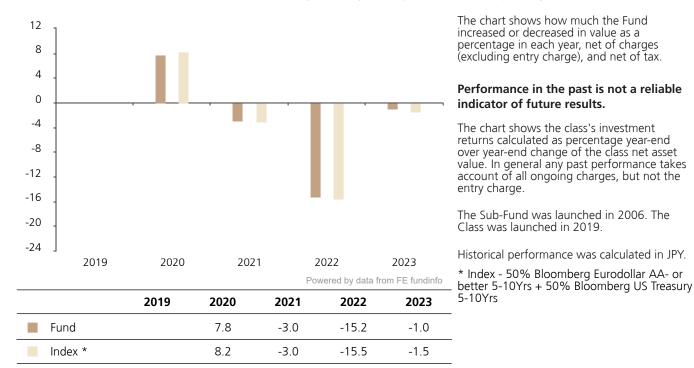

## Past Performance

This document provides you with information on past performance.

Past performance is not a reliable indicator of future performance. Markets could develop very differently in the future. It can help you to assess how the fund has been managed in the past and compare it to its benchmark.

## **Past Performance**

This chart shows the fund's performance as the percentage loss or gain per year over the last 4 years against its benchmark.